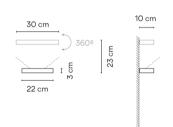

# Model Sheet

Surface Canopy

Materials

Light source

Body: Aluminum Diffuser: Borosilicate glass Lid: Polycarbonate Reflector body: Foamed PVC

1 x LED 9W 350mA

LED

CRI>80 1041 lm 116 2700 K

Driver

Constant Current 350 100~240 V V 50~60 Hz HZ

Remarks

LED placed on the lower element.

Wall Lamps

Application **Packaging** 

1 Box 0.36 m x 0.135 m x 0.15 m

Gross weigth 1.4 Net weigth 1.1 Vol. 0.0072