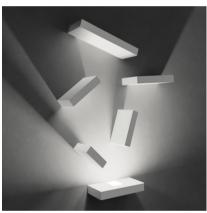

## Design By Xuclà

Set, designed by Xuclà, is a play of lights, shadows and lighting and volumetric effects. Movable parts that generate and reflect light on the walls, while also acting as a decorative element. The Set collection transforms into a surface wall lamp. Whether positioned on the wall of a small room or a large hotel or office entrance hall, it plays an excellent lighting and decorative purpose.

#### **General Lighting**

Lamp that emits an upward or backward beam that is reflected by the ceiling or wall.