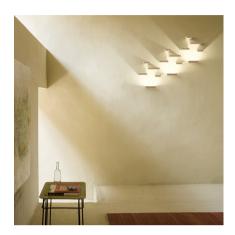

## Design By Xuclà

Set, designed by Xuclà, is a play of lights, shadows and lighting and volumetric effects. Movable parts that generate and reflect light on the walls, while also acting as a decorative element. The Set collection transforms into a surface wall lamp. Whether positioned on the wall of a small room or a large hotel or office entrance hall, it plays an excellent lighting and decorative purpose.

#### **General Lighting**

Lamp that emits an upward or backward beam that is reflected by the ceiling or wall.