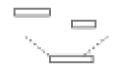

#### Lighting effect

#### **General Lighting**

Lamp that emits an upward or backward beam that is reflected by the ceiling or wall.